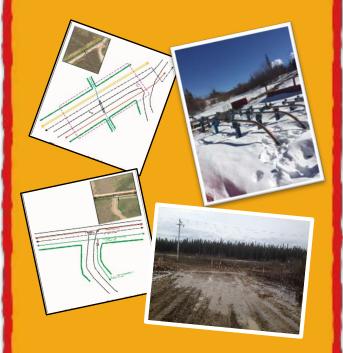

LINE LOCATING Service: -Alberta One Calls response—One Call Management—Facility/Plant locating—New well site sweeps—New ROW sweep—Well & pipeline abandonment—Pipeline tie-ins—Cathodic protection system—Electrical cable install—Lease & Road construction—Reclamation/Erosion—Power pole install—Pipeline breaks—Environmental spills—Land reclamation-Pipeline crossings—GPS well center—Sign installations—Culvert repair/install-Rig anchors—Elevation graphs—Installing pipeline warning signs-Digital locate report—AER mapping—UAV/Drone aerial photo/mapping and more...

<u>DRONE/UAV Service:</u> Aerial photos with locate mapping.

**Thermal** drone for night vision emergency monitoring, burn pile monitoring and search and rescue.

**BORESCOPE CAMERA Service:** In-line borescope camera to check for pipeline deficiencies/blockage.