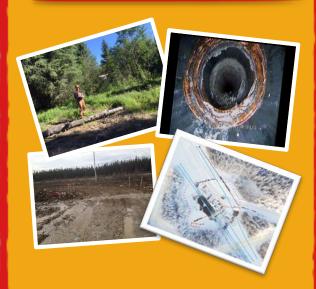

LINE LOCATING Service: -Alberta One Calls response—One Call Management—Facility/Plant locating—New well site sweeps—New ROW sweep—Well & pipeline abandonment—Pipeline tie-ins—Cathodic protection system—Electrical cable install—Lease & Road construction—Reclamation/Erosion—Power pole install—Pipeline breaks—Environmental spills—Land reclamation-Pipeline crossings—GPS well center—Sign installations—Culvert repair/install-Rig anchors—Elevation graphs—Installing pipeline warning signs-Digital locate report—AER mapping—UAV/Drone aerial photo/mapping and more...

<u>DRONE/UAV Service:</u> Aerial photos with locate mapping.

**Thermal** drone for night vision emergency monitoring, burn pile monitoring and search and rescue.

**BORESCOPE CAMERA Service:** In-line borescope camera to check for pipeline deficiencies/blockage.