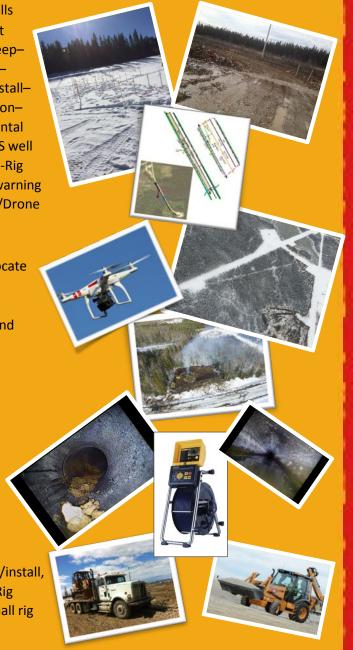

LINE LOCATING Service: -Alberta One Calls response—One Call Management—Facility/Plant locating—New well site sweeps—New ROW sweep—Well & pipeline abandonment—Pipeline tie-ins—Cathodic protection system—Electrical cable install—Lease & Road construction—Reclamation/Erosion—Power pole install—Pipeline breaks—Environmental spills—Land reclamation-Pipeline crossings—GPS well center—Sign installations—Culvert repair/install-Rig anchors—Elevation graphs—Installing pipeline warning signs-Digital locate report—AER mapping—UAV/Drone aerial photo/mapping and more...

<u>DRONE/UAV Service:</u> Aerial photos with locate mapping.

**Thermal** drone for night vision emergency monitoring, burn pile monitoring and search and rescue.

**BORESCOPE CAMERA Service:** In-line borescope camera to check for pipeline deficiencies/blockage.

#### LINER VENT LINE MONITORING

<u>Service:</u> Check cathodic protection, pressure, winterize, salt content readings, samples

**BACKHOE / CAT Service:** Trucking own equipment. Trenching/Ditching, Culvert repair/install, Road Maintenance, Snowplow, Spill cleanup, Rig matts, transit & landscaping. Assisting with small rig moves and more...